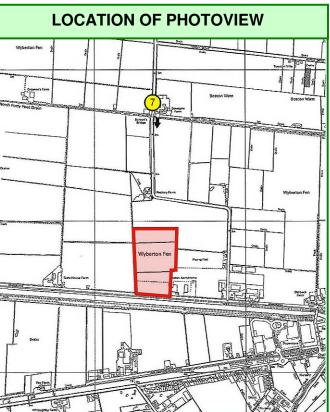

|                                                                               |                                                                                                                                                                                                                                                                                                    |                           | COMPONENTS OF PROPOSED VIEW                                                                                                                                                                                                   |                                                                                                                                                                       |                                                                                                         |
|-------------------------------------------------------------------------------|----------------------------------------------------------------------------------------------------------------------------------------------------------------------------------------------------------------------------------------------------------------------------------------------------|---------------------------|-------------------------------------------------------------------------------------------------------------------------------------------------------------------------------------------------------------------------------|-----------------------------------------------------------------------------------------------------------------------------------------------------------------------|---------------------------------------------------------------------------------------------------------|
| CLASSIFICATION OF<br>RECEPTOR                                                 | COMPONENTS OF EXISTING VIEW:                                                                                                                                                                                                                                                                       |                           | VIEW IMMEDIATELY FOLLOWING<br>CONSTRUCTION                                                                                                                                                                                    | VIEW 15 YEARS AFTER<br>CONSTRUCTION                                                                                                                                   | VIEWS ALLOWING FOR ILLUMINATION<br>ON MATCH DAYS                                                        |
| Residential Property                                                          | •                                                                                                                                                                                                                                                                                                  |                           |                                                                                                                                                                                                                               | l.                                                                                                                                                                    |                                                                                                         |
| LOCATION:<br>Dovecote Farm<br>DISTANCE FROM SITE:<br>800 m from closest point | Arable fields continue left to right of<br>view. Vertical elements created by<br>mostly poplar trees around the<br>periphery of buildings and<br>farmsteads left to centre right of<br>view. New development visible to<br>left of centre of view. Boston Rugby<br>stadium to centre right of view | EXTENT OF VIEW            | As existing with open views across<br>arable land and playing fields to<br>stadium and hotel and food outlet.<br>Stadium would be visible above the<br>existing horizon line limiting distance<br>views to the right of view. | As existing with views of<br>development filtered by<br>maturing trees around the<br>periphery of the site.<br>Stadium would remain visible<br>above this vegetation. | As daytime views with illumination of<br>development and skyglow restricted by<br>directional lighting. |
| SENSITIVITY:<br>High                                                          |                                                                                                                                                                                                                                                                                                    | E MAGNITUDE OF<br>CHANGE  | Medium                                                                                                                                                                                                                        | Medium/Low                                                                                                                                                            | Low                                                                                                     |
|                                                                               |                                                                                                                                                                                                                                                                                                    | SIGNIFICANCE<br>OF EFFECT | Moderate/Substantial Adverse                                                                                                                                                                                                  | Slight/Moderate Adverse                                                                                                                                               | Slight Adverse                                                                                          |

## **PHOTOVIEW 7**