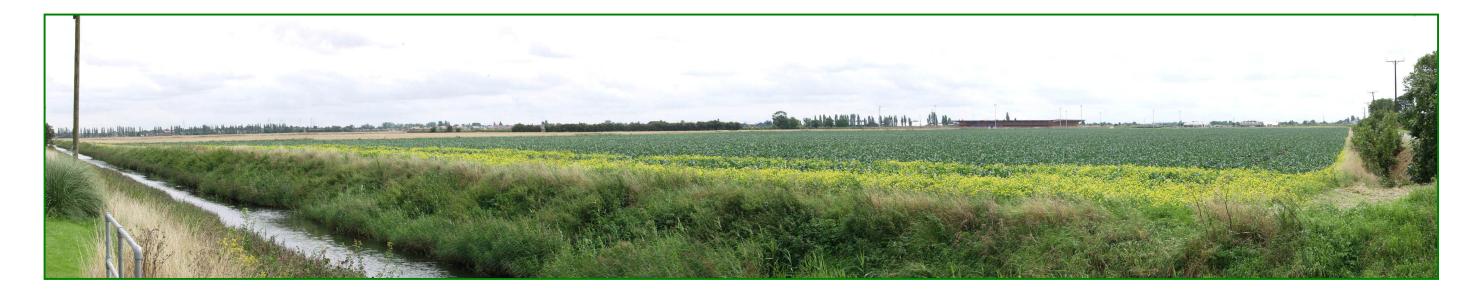

|                                                                               |                                                                                                                                                                                                                                                                                                    |                           | COMPONENTS OF PROPOSED VIEW                                                                                                                                                                                                   |                                                                                                                                                                       |                                                                                                         |
|-------------------------------------------------------------------------------|----------------------------------------------------------------------------------------------------------------------------------------------------------------------------------------------------------------------------------------------------------------------------------------------------|---------------------------|-------------------------------------------------------------------------------------------------------------------------------------------------------------------------------------------------------------------------------|-----------------------------------------------------------------------------------------------------------------------------------------------------------------------|---------------------------------------------------------------------------------------------------------|
| CLASSIFICATION OF<br>RECEPTOR                                                 | COMPONENTS OF EXISTING VIEW:                                                                                                                                                                                                                                                                       |                           | VIEW IMMEDIATELY FOLLOWING<br>CONSTRUCTION                                                                                                                                                                                    | VIEW 15 YEARS AFTER<br>CONSTRUCTION                                                                                                                                   | VIEWS ALLOWING FOR ILLUMINATION<br>ON MATCH DAYS                                                        |
| Residential Property                                                          | •                                                                                                                                                                                                                                                                                                  |                           |                                                                                                                                                                                                                               | l.                                                                                                                                                                    |                                                                                                         |
| LOCATION:<br>Dovecote Farm<br>DISTANCE FROM SITE:<br>800 m from closest point | Arable fields continue left to right of<br>view. Vertical elements created by<br>mostly poplar trees around the<br>periphery of buildings and<br>farmsteads left to centre right of<br>view. New development visible to<br>left of centre of view. Boston Rugby<br>stadium to centre right of view | EXTENT OF VIEW            | As existing with open views across<br>arable land and playing fields to<br>stadium and hotel and food outlet.<br>Stadium would be visible above the<br>existing horizon line limiting distance<br>views to the right of view. | As existing with views of<br>development filtered by<br>maturing trees around the<br>periphery of the site.<br>Stadium would remain visible<br>above this vegetation. | As daytime views with illumination of<br>development and skyglow restricted by<br>directional lighting. |
| SENSITIVITY:<br>High                                                          |                                                                                                                                                                                                                                                                                                    | E MAGNITUDE OF<br>CHANGE  | Medium                                                                                                                                                                                                                        | Medium/Low                                                                                                                                                            | Low                                                                                                     |
|                                                                               |                                                                                                                                                                                                                                                                                                    | SIGNIFICANCE<br>OF EFFECT | Moderate/Substantial Adverse                                                                                                                                                                                                  | Slight/Moderate Adverse                                                                                                                                               | Slight Adverse                                                                                          |

## **PHOTOVIEW 7**